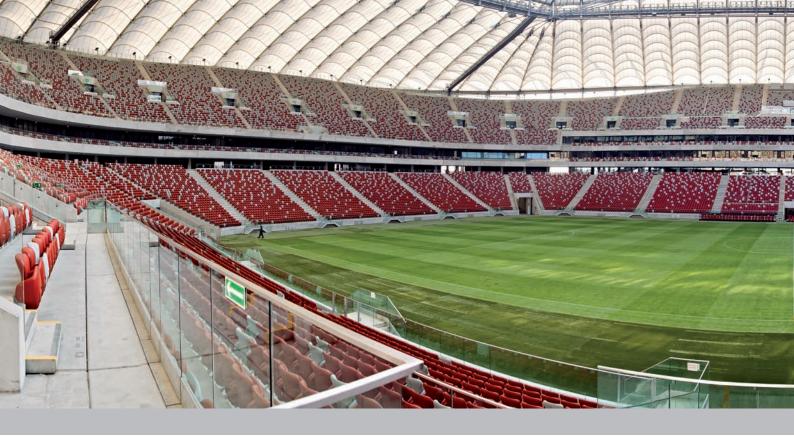

| Project:  | National Stadium, Warsaw, Poland | Design: | © Herzog & de Meuron®, Switzerland |
|-----------|----------------------------------|---------|------------------------------------|
| Partner:  | Forum Seating, Poland            |         | MOD. DEP.                          |
| Quantity: | 58.373 seats                     | Photos: | © Forum Seating &                  |
| Model:    | FCB-Series: M, L, LK, XLK        |         | © Charles03 – Dreamstime.com       |