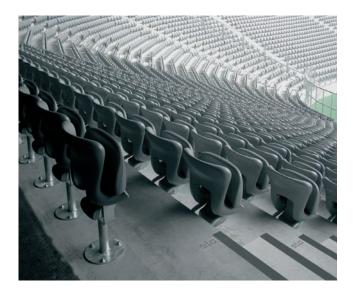

# BR | RIO DE JANEIRO | MARACANA STADIUM

Letzigrund Stadium, Zurich, Switzerland A total of 895 VIP-Seats in two colours for Business Club and box area Project: Quantity: FCB-L & -LK

Design:

Photos:

© Herzog & de Meuron<sup>®</sup>, Switzerland MOD. DEP. © Eheim Möbel