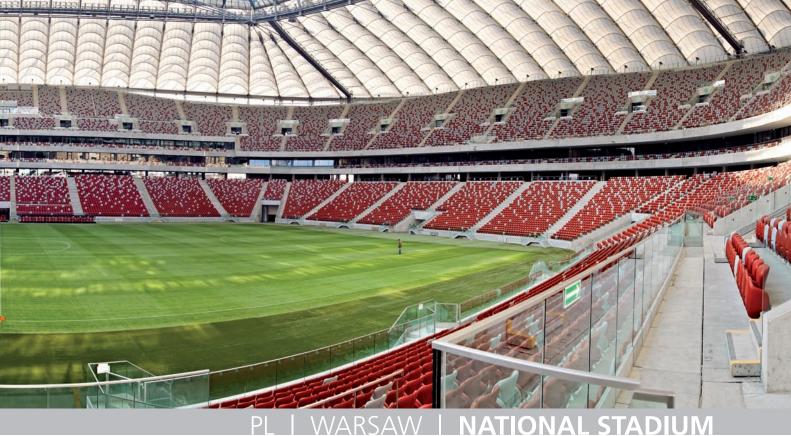

| Project:  | National Stadium, Warsaw, Poland | Design: | © Herzog & de Meuron®, Switzerland |
|-----------|----------------------------------|---------|------------------------------------|
| Partner:  | Forum Seating, Poland            |         | MOD. DEP.                          |
| Quantity: | 58.373 seats                     | Photos: | © Forum Seating &                  |
| Model:    | FCB-Series: M, L, LK, XLK        |         | © Charles03 – Dreamstime.com       |