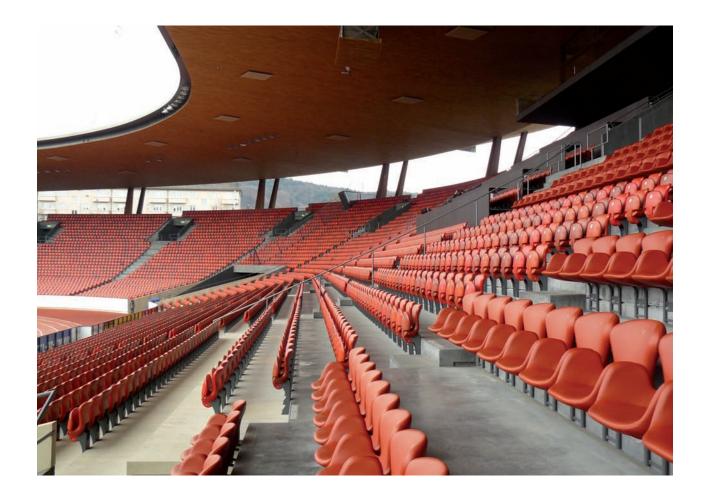

# SPOTLIGHTS ARENA

Project:Aarmetz Arena, Sofia, BulgariaPartner:Forum Seating, Poland & BestSportPro, PolandQuantity:12.316 tip-up seatsModel:FCB-M & FCB-LK

Design: Photos: © Herzog & de Meuron<sup>®</sup>, Basel, Switzerland MOD. DEP. © Slobodan Miskovic & © BestSportPro

## BG | SOFIA | ARMEETZ ARENA

Project: Partner: Quantity: Model: Maracana Stadium, Rio de Janeiro, Brasil giroflex-forma, Brasil 75.461 tip-up seats FCB-M

Design:

Photos:

© Herzog & de Meuron®, Basel, Switzerland MOD. DEP. © giroflex-forma