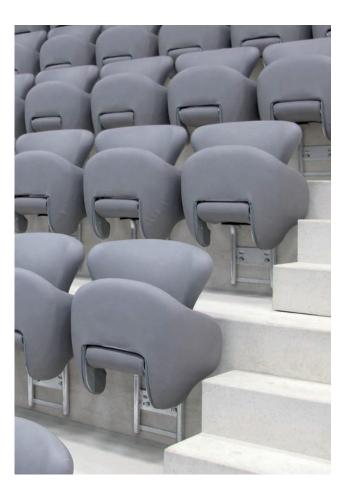

# BR | RIO DE JANEIRO | MARACANA STADIUM

Letzigrund Stadium, Zurich, Switzerland A total of 895 VIP-Seats in two colours for Business Club and box area Project: Quantity: FCB-L & -LK

Design:

Photos:

© Herzog & de Meuron<sup>®</sup>, Switzerland MOD. DEP. © Eheim Möbel

Model:

# CH | ZURICH | LETZIGRUND

Project: Allianz Aren Home of FC Quantity: a total of 6 of different

Allianz Arena, Munich, Germany Home of FC Bayern München a total of 67.300 stadium tip-up-seats of different categories, press seats