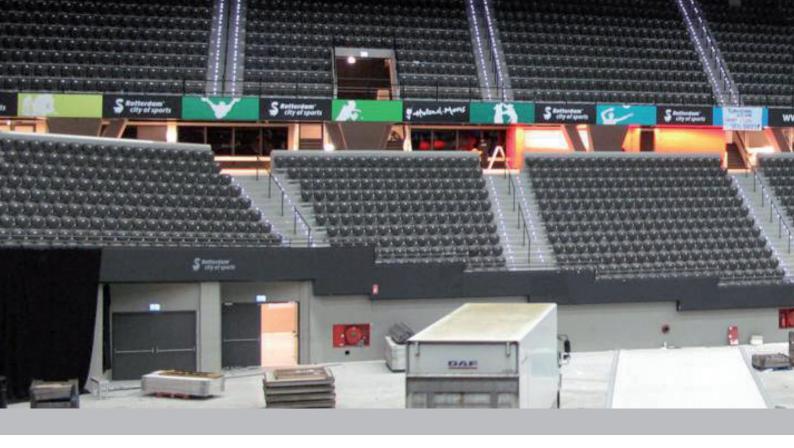

Project: Quantity: Model: Ahoy-Arena, Rotterdam, Netherlands 8.300 tip-up seats FCB-M, beam mounted Design: Photos: © Herzog & de Meuron<sup>®</sup>, Switzerland MOD. DEP. © Eheim Möbel

Project:Topsport Centre Rotterdam, NLPartner:plan@office, Rotterdam, NLQuantity:992 seatsModel:FCB-M, FCB-LK, 700R press area