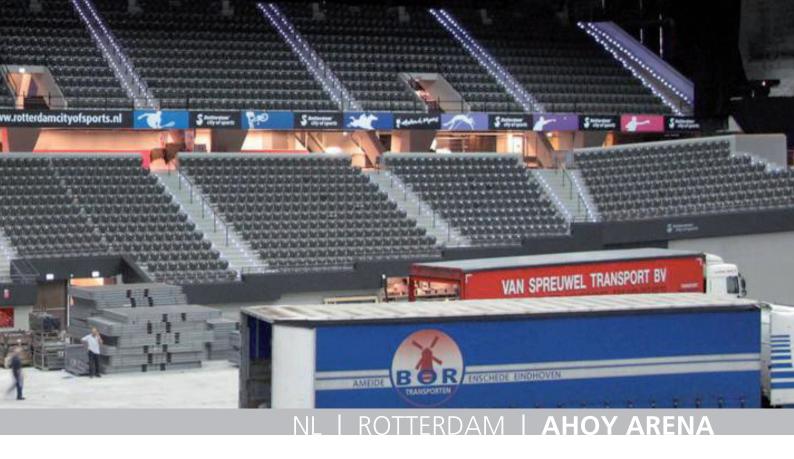

Project: Quantity: Model: Ahoy-Arena, Rotterdam, Netherlands 8.300 tip-up seats FCB-M, beam mounted Design: Photos: © Herzog & de Meuron<sup>®</sup>, Switzerland MOD. DEP. © Eheim Möbel

Project:Topsport Centre Rotterdam, NLPartner:plan@office, Rotterdam, NLQuantity:992 seatsModel:FCB-M, FCB-LK, 700R press area