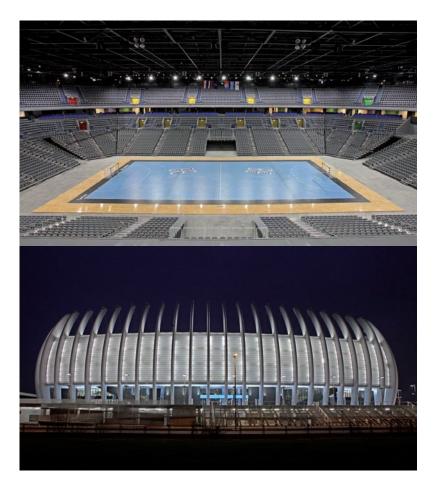

## ES | VILLAREAL | CENTRO DE TECHNIFICATION

Project:Arena Zagreb, CroatiaQuantity:14,450 tip-up seats, 4,550 of them on re-<br/>tractable pedestal, 324 VIP seatsModel:FCB-M, Paragon 888 (Ferco Seating)

Design: Photos: © Herzog & de Meuron<sup>®</sup>, Switzerland MOD. DEP. (FCB-M) © INGRA & © Waagner-Biro

#### HR | ZAGREB | ARENA

Project:Waterpark Debrecen, HungaryPartner:Pápai Asztalos, Papa, HungaryQuantity:1,450 tip-up seatsModel:FCB-M floor mounted

Design: Photos: © Herzog & de Meuron®, Switzerland MOD. DEP. © Papai Asztalos