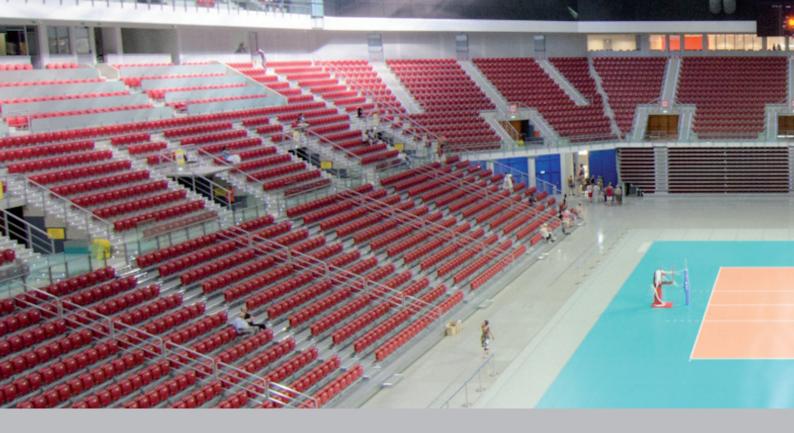

# SPOTLIGHTS ARENA

Project:Aarmetz Arena, Sofia, BulgariaPartner:Forum Seating, Poland & BestSportPro, PolandQuantity:12.316 tip-up seatsModel:FCB-M & FCB-LK

Design: Photos: © Herzog & de Meuron<sup>®</sup>, Basel, Switzerland MOD. DEP. © Slobodan Miskovic & © BestSportPro

## BG | SOFIA | ARMEETZ ARENA

Project: Partner: Quantity: Model: Maracana Stadium, Rio de Janeiro, Brasil giroflex-forma, Brasil 75.461 tip-up seats FCB-M

Design:

Photos:

© Herzog & de Meuron®, Basel, Switzerland MOD. DEP. © giroflex-forma