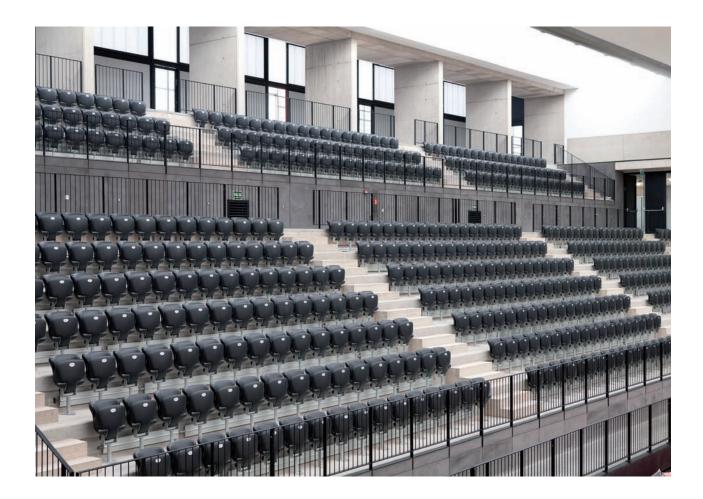

# SPOTLIGHTS ARENA

Project:Aarmetz Arena, Sofia, BulgariaPartner:Forum Seating, Poland & BestSportPro, PolandQuantity:12.316 tip-up seatsModel:FCB-M & FCB-LK

Design: Photos: © Herzog & de Meuron<sup>®</sup>, Basel, Switzerland MOD. DEP. © Slobodan Miskovic & © BestSportPro

## BG | SOFIA | ARMEETZ ARENA

Project: Partner: Quantity: Model: Maracana Stadium, Rio de Janeiro, Brasil giroflex-forma, Brasil 75.461 tip-up seats FCB-M

Design:

Photos:

© Herzog & de Meuron®, Basel, Switzerland MOD. DEP. © giroflex-forma