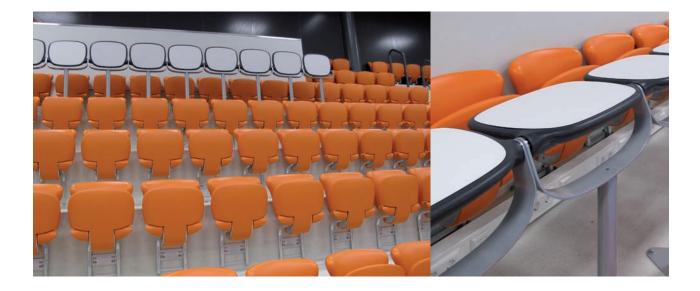

sup>®</sup>, Switzerland MOD. DEP. (FCB-M) © INGRA & © Waagner-Biro



#### HR | ZAGREB | ARENA









Project:Waterpark Debrecen, HungaryPartner:Pápai Asztalos, Papa, HungaryQuantity:1,450 tip-up seatsModel:FCB-M floor mounted

Design: Photos: © Herzog & de Meuron®, Switzerland MOD. DEP. © Papai Asztalos



### <u>hu I debrecen I **water park**</u>

The European Swimming Championships 2007 in Debrecen, Hungary, was the reason to totally furnish the pool grandstands with our FCB-M tip-up-seat. A second contrast colour was introduced in order to spell out the city name within the stands.









Project: Quantity: Model: Ahoy-Arena, Rotterdam, Netherlands 8.300 tip-up seats FCB-M, beam mounted Design: Photos: © Herzog & de Meuron<sup>®</sup>, Switzerland MOD. DEP. © Eheim Möbel











Project:Topsport Centre Rotterdam, NLPartner:plan@office, Rotterdam, NLQuantity:992 seatsModel:FCB-M, FCB-LK, 700R press area

Design: Photos:

© Herzog & de Meuron<sup>®</sup>, Switzerland MOD. DEP. © Carsten Eichler, Germany (desk) EHEIM Möbel GmbH



## NL | ROTTERDAM | TOPSPORTSCLUB









Project: Partner: Quantity: Model: PGE Arena, Gdansk, Poland Forum Seating, Poland 1.951 VIP seats FCB-L & FCB-XLK

Design:

Photos:

Herzog & de Meuron<sup>®</sup>, Switzerland MOD. DEP.
Forum Seating &
Nikittta – Dreamstime.com











Project:Pepsi Arena, Warsaw, PolandModel:FCB-M & FCB-XLKHome of Legia WarsawDesign:© Herzog & de Meuron®, SwitzerlandPartner:Forum Seating, PolandMOD. DEP.Quantity:31.273 tip-up seatsPhotos:© Forum Seating











| Project:  | National Stadium, Warsaw, Pol