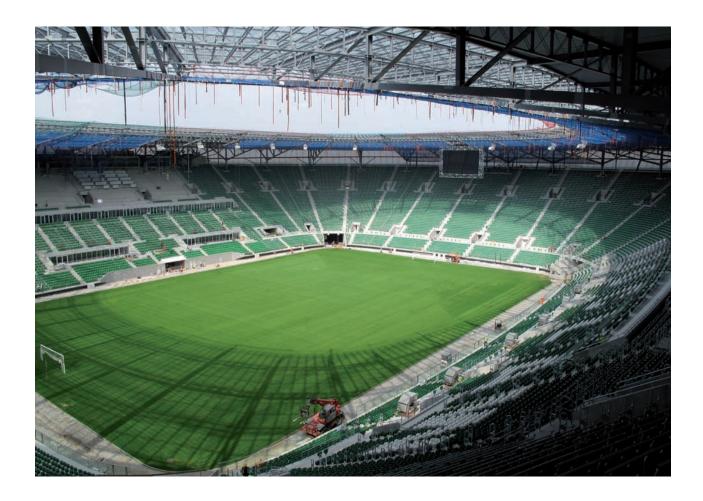

#### HR | ZAGREB | ARENA

Project:Waterpark Debrecen, HungaryPartner:Pápai Asztalos, Papa, HungaryQuantity:1,450 tip-up seatsModel:FCB-M floor mounted

Design: Photos: © Herzog & de Meuron®, Switzerland MOD. DEP. © Papai Asztalos

### <u>hu I debrecen I **water park**</u>

The European Swimming Championships 2007 in Debrecen, Hungary, was the reason to totally furnish the pool grandstands with our FCB-M tip-up-seat. A second contrast colour was introduced in order to spell out the city name within the stands.