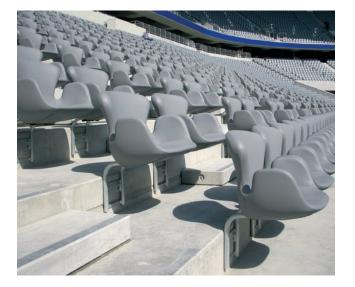

# CH | ZURICH | LETZIGRUND

Project: Allianz Aren Home of FC Quantity: a total of 6 of different

Allianz Arena, Munich, Germany Home of FC Bayern München a total of 67.300 stadium tip-up-seats of different categories, press seats

| Model:  | FCB-S, FCB-M, FCB-L, FCB-XL                      |
|---------|--------------------------------------------------|
| Design: | © Herzog & de Meuron <sup>®</sup> , Switzerland, |
|         | MOD. DEP.                                        |
| Photos: | © Eheim Möbel, Germany                           |

## DE I MUNICH I ALLIANZ ARENA

Project:Estadio San Mames Barria, Spain<br/>Home of Athletic Club BilbaoModel:FCB-M & FCB-LKPartner:Euroseating, SpainDesign:© Herzog & de Meuron®, Switzerland<br/>MOD. DEP.Quantity:36.118 seatsPhotos:© Eheim Ferco Iberica