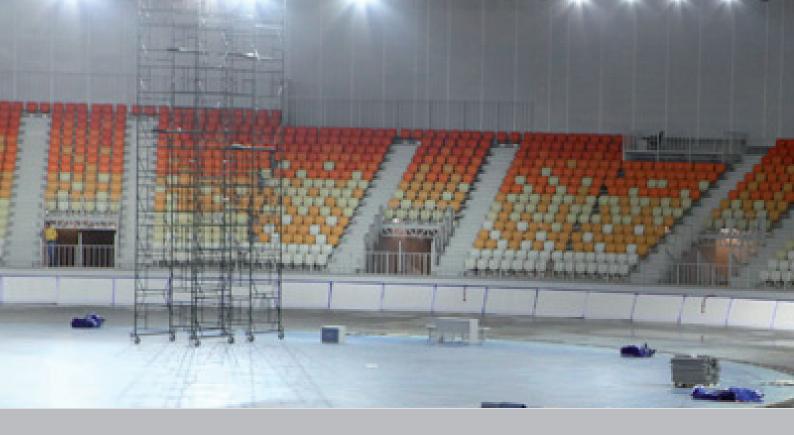

# RU | MOSCOW | **CSKA ARENA**

Project:

Quantity: Model: Adler Arena, Sochi, Russia Winter-Olympics 2014 7.607 seats FCB-M

Design:

© Herzog & de Meuron<sup>®</sup>, Switzerland MOD. DEP.

#### <u>RU | SOCHI | ADLER ARENA</u>

EHEIM Möbel GmbH Öhringen Headquarters Postfach 1325 74603 Öhringen | Germany Tel : ±49 (0)7941 92 20-0

Tel.: +49 (0)7941 92 20-0 Fax: +49 (0)7941 92 20-30

info@eheim-moebel.de www.eheim-moebel.de Northern branch office Ratsstr. 7 16269 Wriezen | Germany Tel + +49 (0)32456 15 94 01