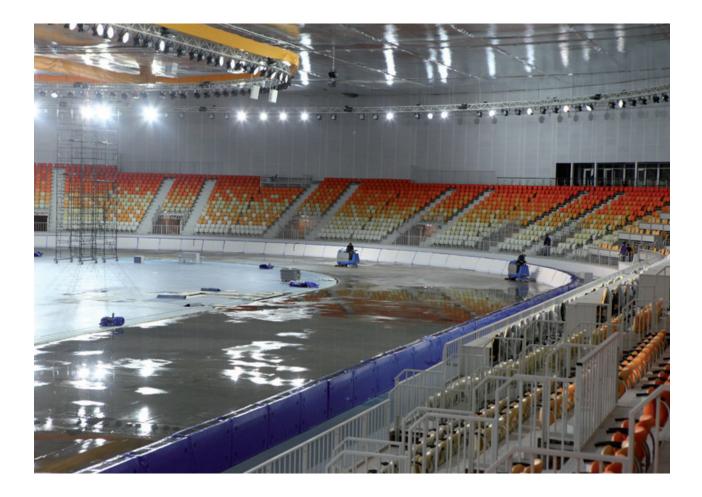

# RU | MOSCOW | **CSKA ARENA**

Project:

Quantity: Model: Adler Arena, Sochi, Russia Winter-Olympics 2014 7.607 seats FCB-M

Design:

© Herzog & de Meuron<sup>®</sup>, Switzerland MOD. DEP.

#### <u>RU | SOCHI | ADLER ARENA</u>

EHEIM Möbel GmbH Öhringen Headquarters Postfach 1325 74603 Öhringen | Germany Tel : ±49 (0)7941 92 20-0

Tel.: +49 (0)7941 92 20-0 Fax: +49 (0)7941 92 20-30

info@eheim-moebel.de www.eheim-moebel.de Northern branch office Ratsstr. 7 16269 Wriezen | Germany Tel + +49 (0)32456 15 94 01