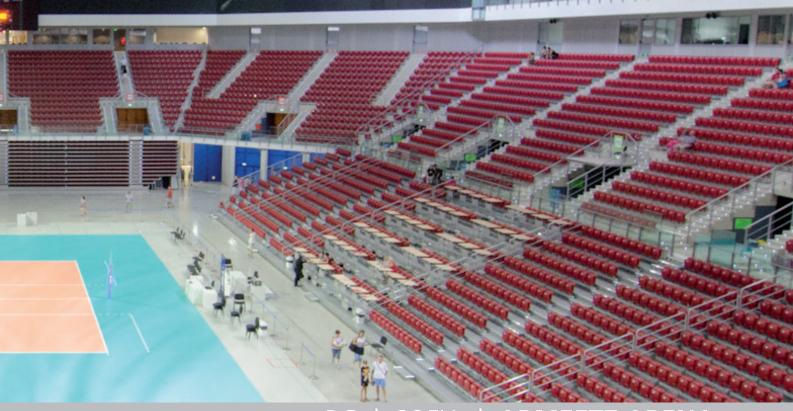

# SPOTLIGHTS ARENA

Project:Aarmetz Arena, Sofia, BulgariaPartner:Forum Seating, Poland & BestSportPro, PolandQuantity:12.316 tip-up seatsModel:FCB-M & FCB-LK

Design: Photos: © Herzog & de Meuron<sup>®</sup>, Basel, Switzerland MOD. DEP. © Slobodan Miskovic & © BestSportPro

## BG | SOFIA | ARMEETZ ARENA

Project: Partner: Quantity: Model: Maracana Stadium, Rio de Janeiro, Brasil giroflex-forma, Brasil 75.461 tip-up seats FCB-M

Design:

Photos:

© Herzog & de Meuron®, Basel, Switzerland MOD. DEP. © giroflex-forma