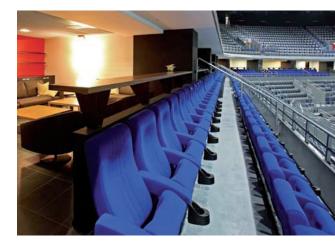

## NL | ROTTERDAM | TOPSPORTSCLUB

Project: Partner: Quantity: Model: PGE Arena, Gdansk, Poland Forum Seating, Poland 1.951 VIP seats FCB-L & FCB-XLK

Design:

Photos:

Herzog & de Meuron<sup>®</sup>, Switzerland MOD. DEP.
Forum Seating &
Nikittta – Dreamstime.com