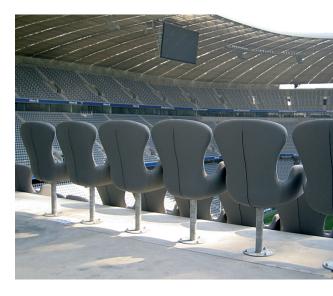

# CH | ZURICH | LETZIGRUND

Project: Allianz Aren Home of FC Quantity: a total of 6 of different

Allianz Arena, Munich, Germany Home of FC Bayern München a total of 67.300 stadium tip-up-seats of different categories, press seats

| Model:  | FCB-S, FCB-M, FCB-L, FCB-XL                      |
|---------|--------------------------------------------------|
| Design: | © Herzog & de Meuron <sup>®</sup> , Switzerland, |
|         | MOD. DEP.                                        |
| Photos: | © Eheim Möbel, Germany                           |

## DE I MUNICH I ALLIANZ ARENA

Project:Estadio San Mames Barria, Spain<br/>Home of Athletic Club BilbaoModel:FCB-M & FCB-LKPartner:Euroseating, SpainDesign:© Herzog & de Meuron®, Switzerland<br/>MOD. DEP.Quantity:36.118 seatsPhotos:© Eheim Ferco Iberica