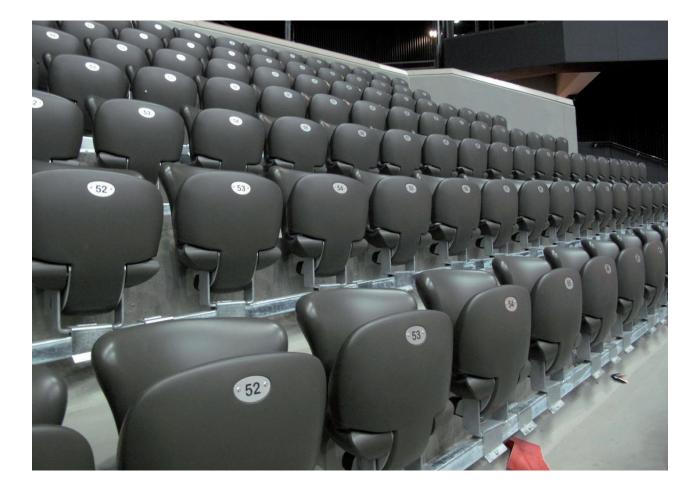

Project: Quantity: Model: Ahoy-Arena, Rotterdam, Netherlands 8.300 tip-up seats FCB-M, beam mounted Design: Photos: © Herzog & de Meuron<sup>®</sup>, Switzerland MOD. DEP. © Eheim Möbel

Project:Topsport Centre Rotterdam, NLPartner:plan@office, Rotterdam, NLQuantity:992 seatsModel:FCB-M, FCB-LK, 700R press area