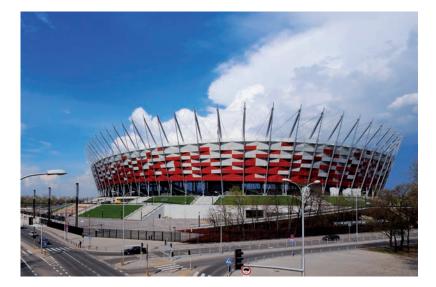

| Project:  | National Stadium, Warsaw, Poland | Design: | © Herzog & de Meuron®, Switzerland |
|-----------|----------------------------------|---------|------------------------------------|
| Partner:  | Forum Seating, Poland            |         | MOD. DEP.                          |
| Quantity: | 58.373 seats                     | Photos: | © Forum Seating &                  |
| Model:    | FCB-Series: M, L, LK, XLK        |         | © Charles03 – Dreamstime.com       |