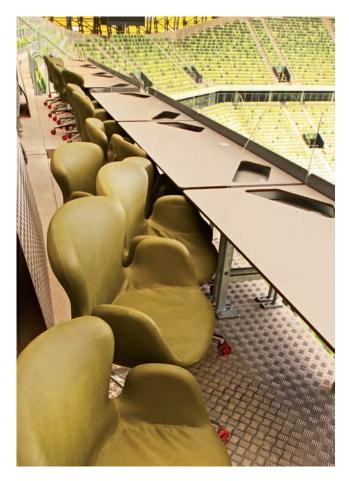

## NL | ROTTERDAM | TOPSPORTSCLUB

Project: Partner: Quantity: Model: PGE Arena, Gdansk, Poland Forum Seating, Poland 1.951 VIP seats FCB-L & FCB-XLK

Design:

Photos:

Herzog & de Meuron<sup>®</sup>, Switzerland MOD. DEP.
Forum Seating &
Nikittta – Dreamstime.com