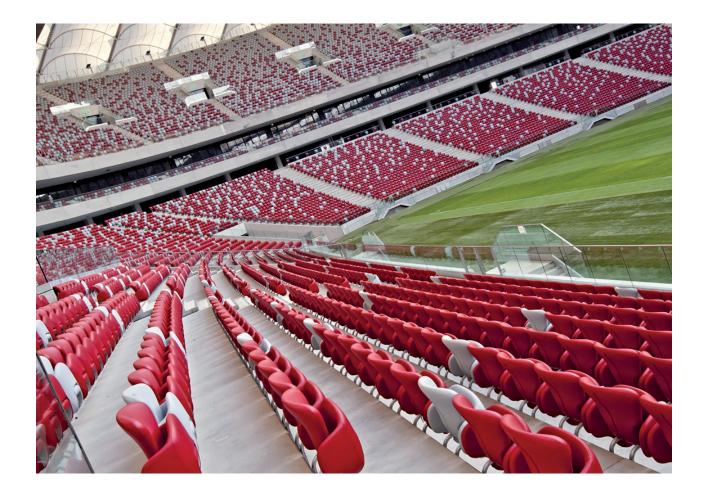

| Project:  | National Stadium, Warsaw, Poland | Design: | © Herzog & de Meuron®, Switzerland |
|-----------|----------------------------------|---------|------------------------------------|
| Partner:  | Forum Seating, Poland            |         | MOD. DEP.                          |
| Quantity: | 58.373 seats                     | Photos: | © Forum Seating &                  |
| Model:    | FCB-Series: M, L, LK, XLK        |         | © Charles03 – Dreamstime.com       |