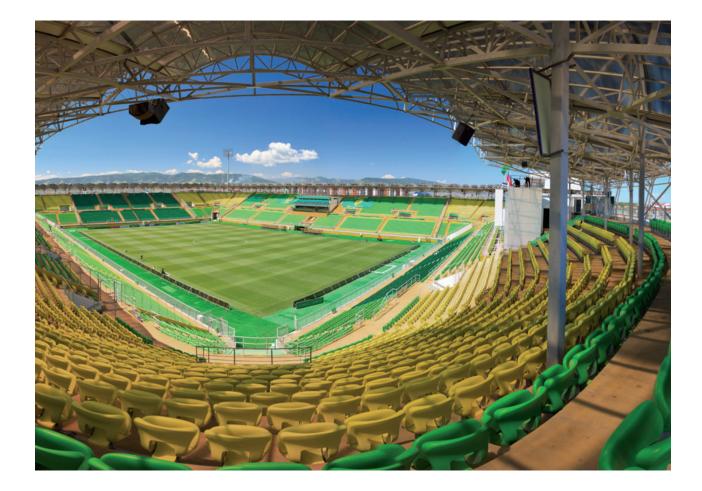

## PL | WROCLAW | MUNICIPAL STADIUM

Project:Anzhi Arena, Makhachkala, Dagestan<br/>Home of FC Anzhi MakhachkalaQuantity:26.317 seatsModel:FCB-M

Design:

© Herzog & de Meuron<sup>®</sup>, Switzerland MOD. DEP.