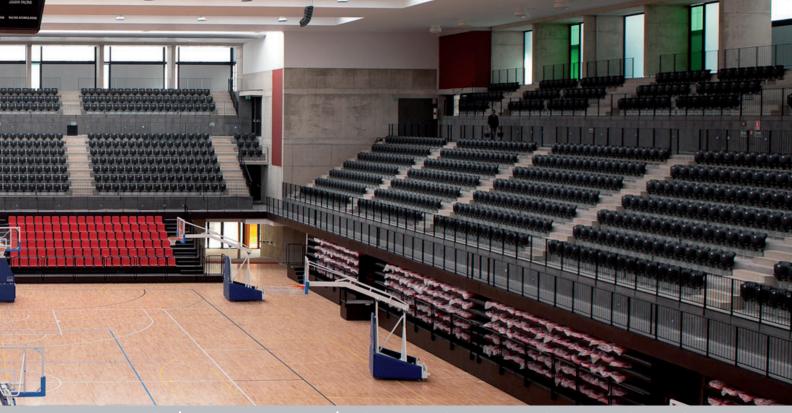

Project: Quantity: Model: Ahoy-Arena, Rotterdam, Netherlands 8.300 tip-up seats FCB-M, beam mounted Design: Photos: © Herzog & de Meuron<sup>®</sup>, Switzerland MOD. DEP. © Eheim Möbel

Project:Topsport Centre Rotterdam, NLPartner:plan@office, Rotterdam, NLQuantity:992 seatsModel:FCB-M, FCB-LK, 700R press area

Design: Photos:

© Herzog & de Meuron<sup>®</sup>, Switzerland MOD. DEP. © Carsten Eichler, Germany (desk) EHEIM Möbel GmbH

## NL | ROTTERDAM | TOPSPORTSCLUB

Project: Partner: Quantity: Model: PGE Arena, Gdansk, Poland Forum Seating, Poland 1.951 VIP seats FCB-L & FCB-XLK

Design:

Photos:

Herzog & de Meuron<sup>®</sup>, Switzerland MOD. DEP.
Forum Seating &
Nikittta – Dreamstime.com