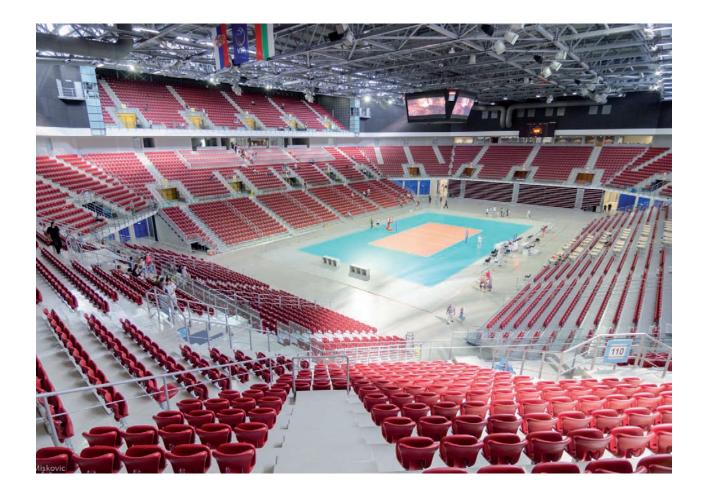

# SPOTLIGHTS ARENA

Project:Aarmetz Arena, Sofia, BulgariaPartner:Forum Seating, Poland & BestSportPro, PolandQuantity:12.316 tip-up seatsModel:FCB-M & FCB-LK

Design: Photos: © Herzog & de Meuron<sup>®</sup>, Basel, Switzerland MOD. DEP. © Slobodan Miskovic & © BestSportPro

## BG | SOFIA | ARMEETZ ARENA

Project: Partner: Quantity: Model: Maracana Stadium, Rio de Janeiro, Brasil giroflex-forma, Brasil 75.461 tip-up seats FCB-M

Design:

Photos:

© Herzog & de Meuron®, Basel, Switzerland MOD. DEP. © giroflex-forma