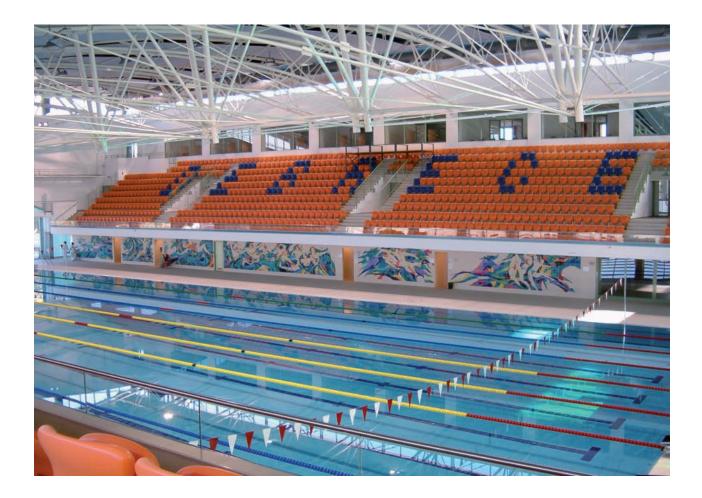

#### HR | ZAGREB | ARENA

Project:Waterpark Debrecen, HungaryPartner:Pápai Asztalos, Papa, HungaryQuantity:1,450 tip-up seatsModel:FCB-M floor mounted

Design: Photos: © Herzog & de Meuron®, Switzerland MOD. DEP. © Papai Asztalos

### <u>hu I debrecen I **water park**</u>

The European Swimming Championships 2007 in Debrecen, Hungary, was the reason to totally furnish the pool grandstands with our FCB-M tip-up-seat. A second contrast colour was introduced in order to spell out the city name within the stands.