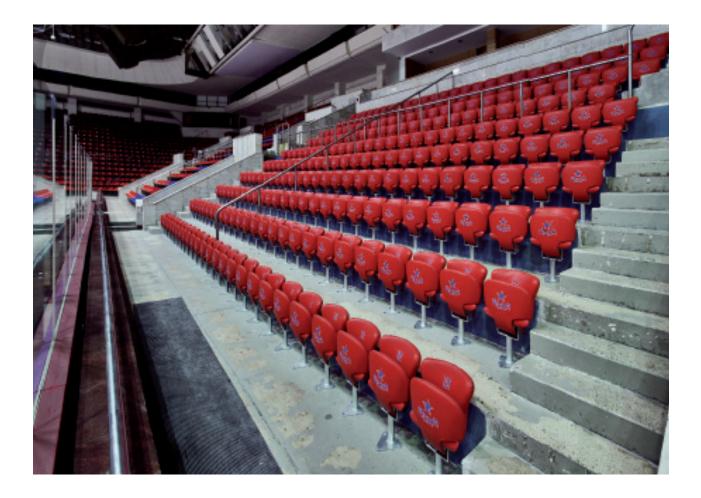

Project: Quantity: Model: CSKA Arena, Moscow, Russia 320 seats FCB-M

Design:

© Herzog & de Meuron®, Switzerland MOD. DEP.

# RU | MOSCOW | **CSKA ARENA**

Project:

Quantity: Model: Adler Arena, Sochi, Russia Winter-Olympics 2014 7.607 seats FCB-M

Design:

© Herzog & de Meuron<sup>®</sup>, Switzerland MOD. DEP.