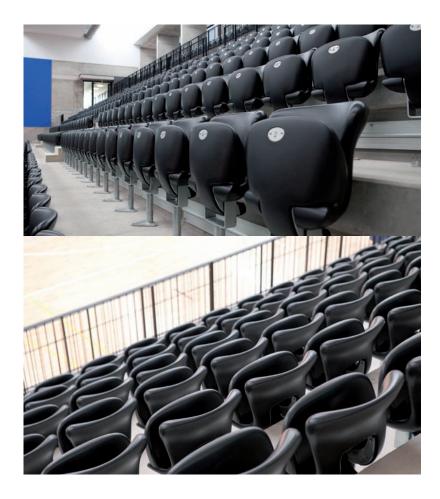

# SPOTLIGHTS ARENA

Project:Aarmetz Arena, Sofia, BulgariaPartner:Forum Seating, Poland & BestSportPro, PolandQuantity:12.316 tip-up seatsModel:FCB-M & FCB-LK

Design: Photos: © Herzog & de Meuron<sup>®</sup>, Basel, Switzerland MOD. DEP. © Slobodan Miskovic & © BestSportPro

## BG | SOFIA | ARMEETZ ARENA

Project: Partner: Quantity: Model: Maracana Stadium, Rio de Janeiro, Brasil giroflex-forma, Brasil 75.461 tip-up seats FCB-M

Design:

Photos:

© Herzog & de Meuron®, Basel, Switzerland MOD. DEP. © giroflex-forma