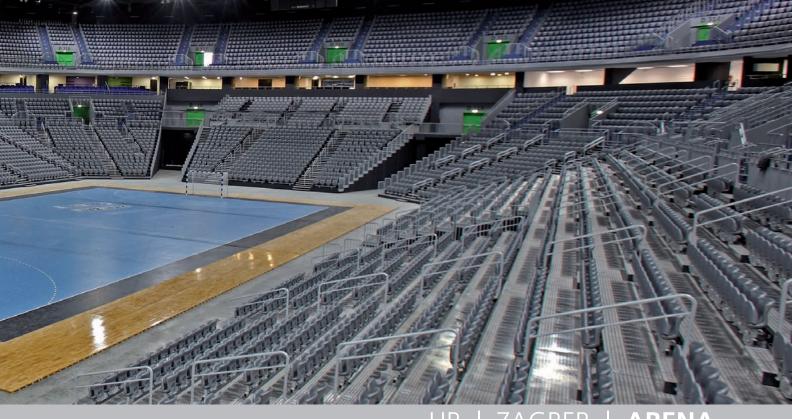

## ES | VILLAREAL | CENTRO DE TECHNIFICATION

Project:Arena Zagreb, CroatiaQuantity:14,450 tip-up seats, 4,550 of them on re-<br/>tractable pedestal, 324 VIP seatsModel:FCB-M, Paragon 888 (Ferco Seating)

Design: Photos: © Herzog & de Meuron<sup>®</sup>, Switzerland MOD. DEP. (FCB-M) © INGRA & © Waagner-Biro

#### HR | ZAGREB | ARENA

Project:Waterpark Debrecen, HungaryPartner:Pápai Asztalos, Papa, HungaryQuantity:1,450 tip-up seatsModel:FCB-M floor mounted

Design: Photos: © Herzog & de Meuron®, Switzerland MOD. DEP. © Papai Asztalos