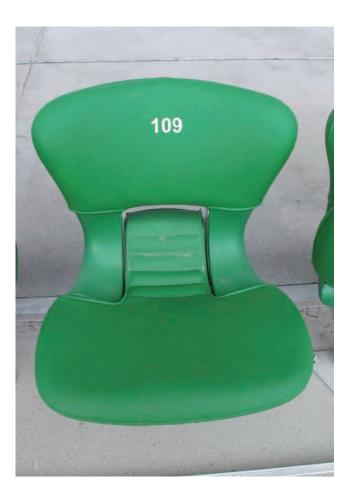

Project: Quantity: Model: CSKA Arena, Moscow, Russia 320 seats FCB-M

Design:

© Herzog & de Meuron®, Switzerland MOD. DEP.

# RU | MOSCOW | **CSKA ARENA**

Project:

Quantity: Model: Adler Arena, Sochi, Russia Winter-Olympics 2014 7.607 seats FCB-M

Design:

© Herzog & de Meuron<sup>®</sup>, Switzerland MOD. DEP.