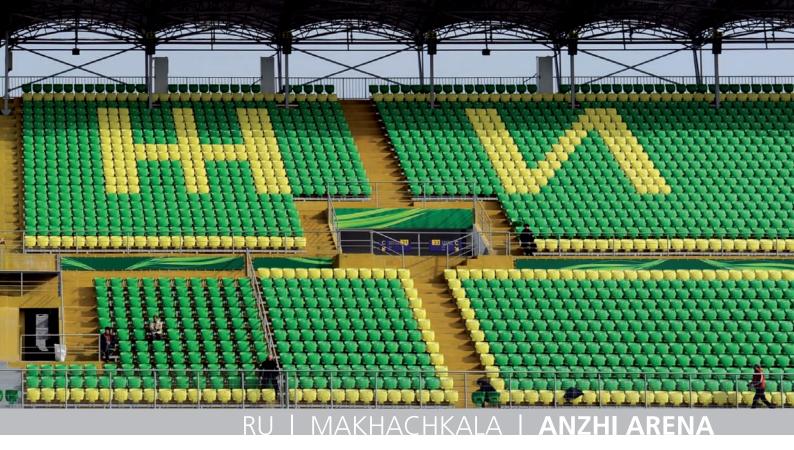

## PL | WROCLAW | MUNICIPAL STADIUM

Project:Anzhi Arena, Makhachkala, Dagestan<br/>Home of FC Anzhi MakhachkalaQuantity:26.317 seatsModel:FCB-M

Design:

© Herzog & de Meuron<sup>®</sup>, Switzerland MOD. DEP.