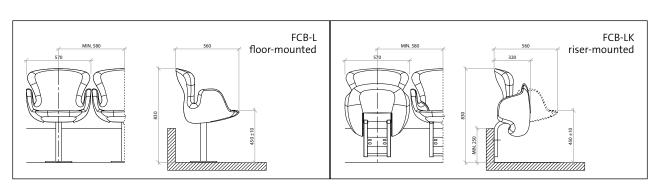

UV-resistant artificial leather cover for outdoor use

Cover in two contrasting tones emphasises the organic shape

Free-standing chair with swivel base for conference use

Riser-mounted VIP shell seat FCB-L – shown here in top quality genuine leather