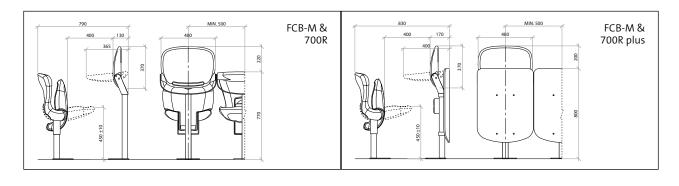

Desktop 700R, up-position

Blow-moulded desktop – formally matched to seat family FCB

700R plus & FCB-L/LK – comfort for upscale conference areas

Pencil groove & coloured writing surface upon customers' request

Detail of 700R plus with panel and optional power and data

Detail of desktop bracket 700R XL – simple elegance

Desk 700R – with tip-up seat FCB-M

Design: © Carsten Eichler