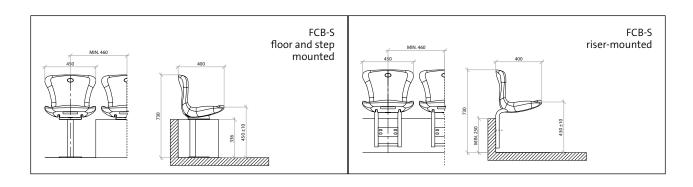

FCB-S – riser mounted

Mounted on step

Seat numbering detail

Drain hole

Shell seat FCB-S – closed all around designer shell, without any sharp edges or gaps to collect dirt or rubbish

The M version is the centrepiece of the FCB range with its wide contoured seat and ergonomically shaped back. The slim folding mechanism provides maximum seatway even in the narrowest row depths. The integrated maintenance free rotating mechanism with interior counterweight ensures a perfectly engineered fold back.

Recessed area for seat number plate

Tubular steel armrests with polymer pads & cushioning according to the client's wishes

The seat can also be mounted on retractable platforms due to its minimal depth

Tip-up seat FCB-M – riser-mounted (also available in beam mount configuration)