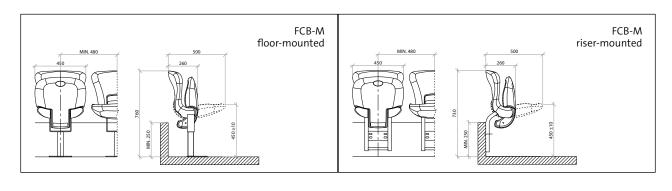

FCB-S – riser mounted

Mounted on step

Seat numbering detail

Drain hole

Shell seat FCB-S – closed all around designer shell, without any sharp edges or gaps to collect dirt or rubbish

The M version is the centrepiece of the FCB range with its wide contoured seat and ergonomically shaped back. The slim folding mechanism provides maximum seatway even in the narrowest row depths. The integrated maintenance free rotating mechanism with interior counterweight ensures a perfectly engineered fold back.

Recessed area for seat number plate

Tubular steel armrests with polymer pads & cushioning according to the client's wishes

The seat can also be mounted on retractable platforms due to its minimal depth

Tip-up seat FCB-M – riser-mounted (also available in beam mount configuration)