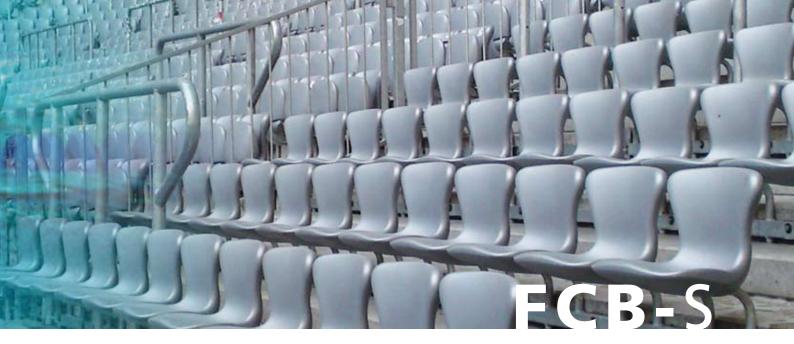

FCB-S – riser mounted

Mounted on step

Seat numbering detail

Drain hole

Shell seat FCB-S – closed all around designer shell, without any sharp edges or gaps to collect dirt or rubbish

The M version is the centrepiece of the FCB range with its wide contoured seat and ergonomically shaped back. The slim folding mechanism provides maximum seatway even in the narrowest row depths. The integrated maintenance free rotating mechanism with interior counterweight ensures a perfectly engineered fold back.