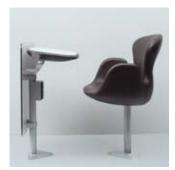

UV-resistant artificial leather cover for outdoor use

Cover in two contrasting tones emphasises the organic shape

Free-standing chair with swivel base for conference use

Riser-mounted VIP shell seat FCB-L – shown here in top quality genuine leather