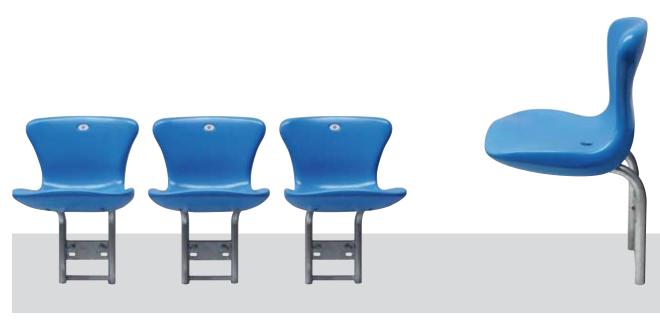

FCB-S – riser mounted

Mounted on step

Seat numbering detail

Drain hole

Shell seat FCB-S – closed all around designer shell, without any sharp edges or gaps to collect dirt or rubbish

The M version is the centrepiece of the FCB range with its wide contoured seat and ergonomically shaped back. The slim folding mechanism provides maximum seatway even in the narrowest row depths. The integrated maintenance free rotating mechanism with interior counterweight ensures a perfectly engineered fold back.