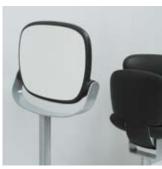

Desktop 700R, up-position

Blow-moulded desktop – formally matched to seat family FCB

700R plus & FCB-L/LK – comfort for upscale conference areas

Pencil groove & coloured writing surface upon customers' request

Detail of 700R plus with panel and optional power and data

Detail of desktop bracket 700R XL – simple elegance

Desk 700R – with tip-up seat FCB-M

Design: © Carsten Eichler