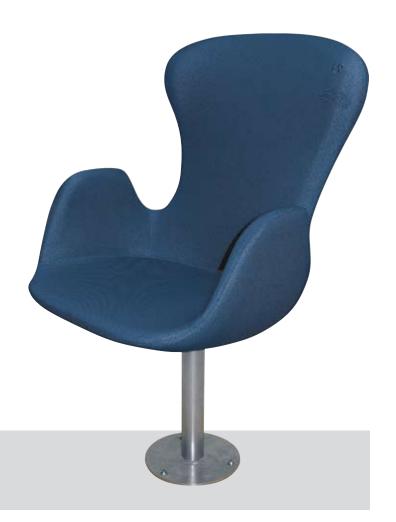

UV-resistant artificial leather cover for outdoor use

Cover in two contrasting tones emphasises the organic shape

Free-standing chair with swivel base for conference use

Riser-mounted VIP shell seat FCB-L – shown here in top quality genuine leather