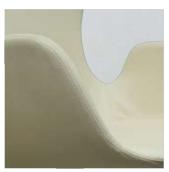

UV-resistant artificial leather cover for outdoor use

Cover in two contrasting tones emphasises the organic shape

Free-standing chair with swivel base for conference use

Riser-mounted VIP shell seat FCB-L – shown here in top quality genuine leather