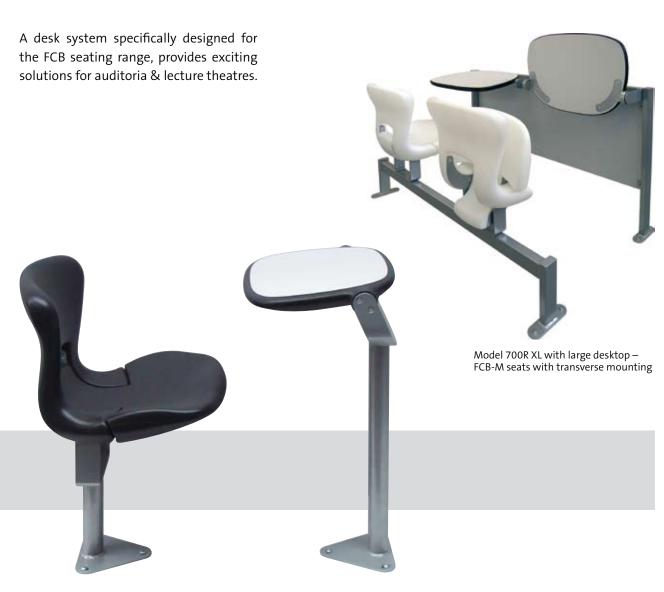

Desktop 700R, up-position

Blow-moulded desktop – formally matched to seat family FCB

700R plus & FCB-L/LK – comfort for upscale conference areas

Pencil groove & coloured writing surface upon customers' request

Detail of 700R plus with panel and optional power and data

Detail of desktop bracket 700R XL – simple elegance

Desk 700R – with tip-up seat FCB-M

Design: © Carsten Eichler