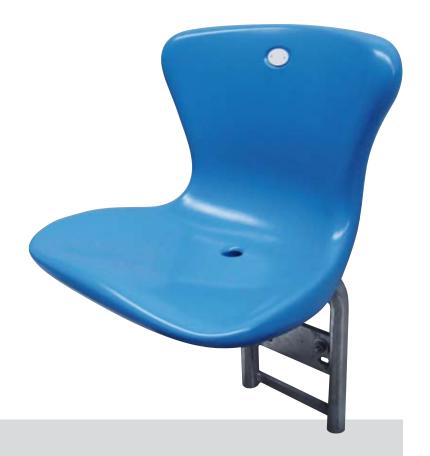

FCB-S – riser mounted

Mounted on step

Seat numbering detail

Drain hole

Shell seat FCB-S – closed all around designer shell, without any sharp edges or gaps to collect dirt or rubbish

The M version is the centrepiece of the FCB range with its wide contoured seat and ergonomically shaped back. The slim folding mechanism provides maximum seatway even in the narrowest row depths. The integrated maintenance free rotating mechanism with interior counterweight ensures a perfectly engineered fold back.

Recessed area for seat number plate

Tubular steel armrests with polymer pads & cushioning according to the client's wishes

The seat can also be mounted on retractable platforms due to its minimal depth

Tip-up seat FCB-M – riser-mounted (also available in beam mount configuration)