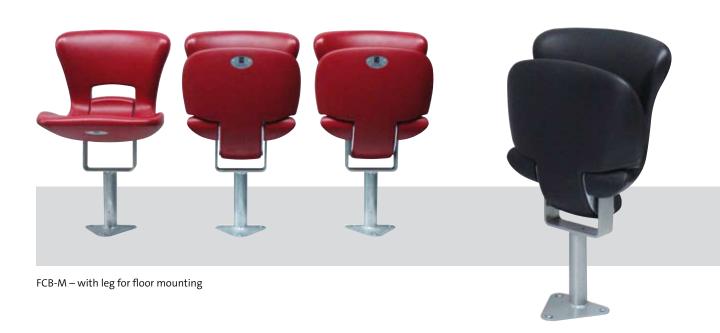

FCB-S – riser mounted

Mounted on step

Seat numbering detail

Drain hole

Shell seat FCB-S – closed all around designer shell, without any sharp edges or gaps to collect dirt or rubbish

The M version is the centrepiece of the FCB range with its wide contoured seat and ergonomically shaped back. The slim folding mechanism provides maximum seatway even in the narrowest row depths. The integrated maintenance free rotating mechanism with interior counterweight ensures a perfectly engineered fold back.

Recessed area for seat number plate

Tubular steel armrests with polymer pads & cushioning according to the client's wishes

The seat can also be mounted on retractable platforms due to its minimal depth

Tip-up seat FCB-M – riser-mounted (also available in beam mount configuration)