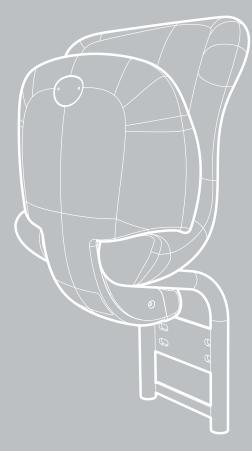

FCB-S – riser mounted

Mounted on step

Seat numbering detail

Drain hole

Shell seat FCB-S – closed all around designer shell, without any sharp edges or gaps to collect dirt or rubbish

The M version is the centrepiece of the FCB range with its wide contoured seat and ergonomically shaped back. The slim folding mechanism provides maximum seatway even in the narrowest row depths. The integrated maintenance free rotating mechanism with interior counterweight ensures a perfectly engineered fold back.

Recessed area for seat number plate

Tubular steel armrests with polymer pads & cushioning according to the client's wishes

The seat can also be mounted on retractable platforms due to its minimal depth

Tip-up seat FCB-M – riser-mounted (also available in beam mount configuration)