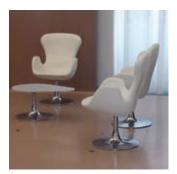

UV-resistant artificial leather cover for outdoor use

Cover in two contrasting tones emphasises the organic shape

Free-standing chair with swivel base for conference use

Riser-mounted VIP shell seat FCB-L – shown here in top quality genuine leather