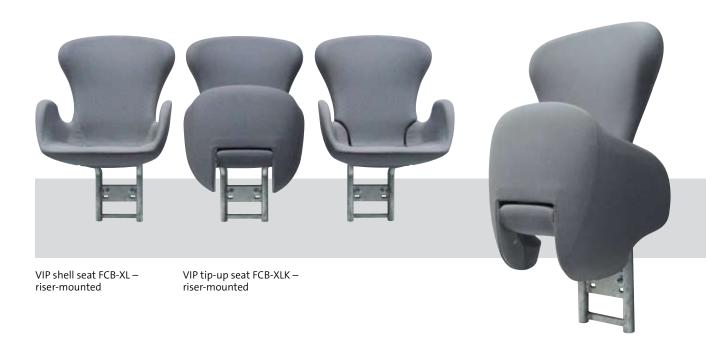

The extended backrest for the highest demands in comfort distinguishes the VIP seat FCB-XL. The high-quality upholstered foam shell with integrated armrests is available in a basic as well as a tip-up version with our maintenance-free rotating mechanism with integrated counterweight. Both versions have an identical profile.

Leather seats with chrome-plated trumpet feet for waiting area

All VIP seats with exchangeable zip-on covers

Upholstered seats in VIP section with embroidered logos

FCB-XL – with foot and round base for floor mounting