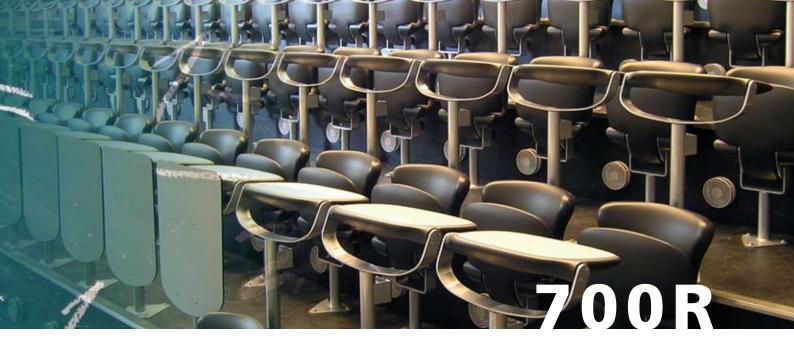

Desktop 700R, up-position

Blow-moulded desktop – formally matched to seat family FCB

700R plus & FCB-L/LK – comfort for upscale conference areas

Pencil groove & coloured writing surface upon customers' request

Detail of 700R plus with panel and optional power and data

Detail of desktop bracket 700R XL – simple elegance

Desk 700R – with tip-up seat FCB-M

Design: © Carsten Eichler