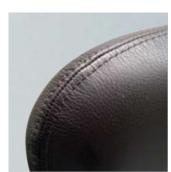

FCB-S – riser mounted

Mounted on step

Seat numbering detail

Drain hole

Shell seat FCB-S – closed all around designer shell, without any sharp edges or gaps to collect dirt or rubbish

The M version is the centrepiece of the FCB range with its wide contoured seat and ergonomically shaped back. The slim folding mechanism provides maximum seatway even in the narrowest row depths. The integrated maintenance free rotating mechanism with interior counterweight ensures a perfectly engineered fold back.