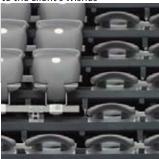

FCB-S – riser mounted

Mounted on step

Seat numbering detail

Drain hole

Shell seat FCB-S – closed all around designer shell, without any sharp edges or gaps to collect dirt or rubbish

The M version is the centrepiece of the FCB range with its wide contoured seat and ergonomically shaped back. The slim folding mechanism provides maximum seatway even in the narrowest row depths. The integrated maintenance free rotating mechanism with interior counterweight ensures a perfectly engineered fold back.