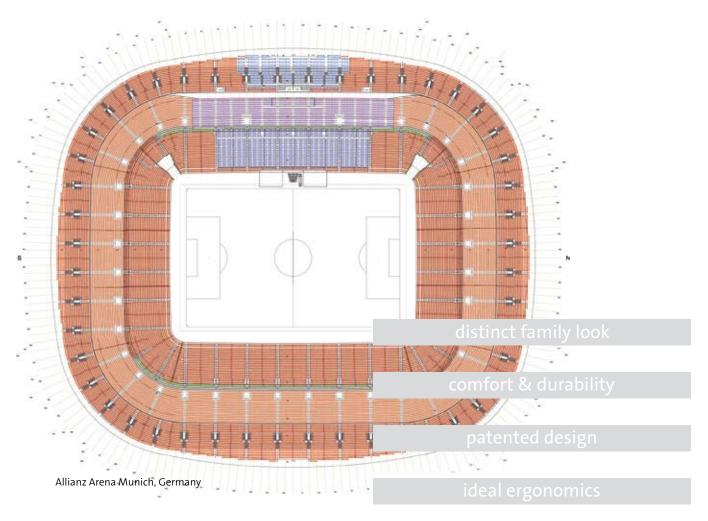

## SEAT RANGE FCB THE AUTHENTIC SEATS OF MUNICH'S ALLIANZ ARENA

consistent mounting system

maintenance friendly

A series of eye catching stadium seats designed to the highest standards. The FCB family range comprises a shell seat, tip-up seat and four upholstered VIP seats.