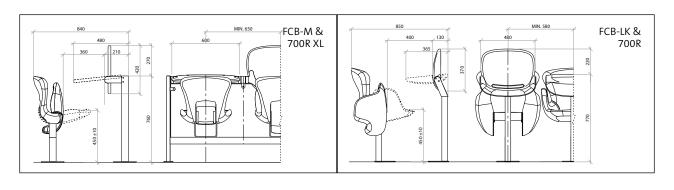

Desktop 700R, up-position

Blow-moulded desktop – formally matched to seat family FCB

700R plus & FCB-L/LK – comfort for upscale conference areas

Pencil groove & coloured writing surface upon customers' request

Detail of 700R plus with panel and optional power and data

Detail of desktop bracket 700R XL – simple elegance

Desk 700R – with tip-up seat FCB-M

Design: © Carsten Eichler