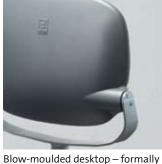

Desktop 700R, up-position

Blow-moulded desktop – formally matched to seat family FCB

700R plus & FCB-L/LK – comfort for upscale conference areas

Pencil groove & coloured writing surface upon customers' request