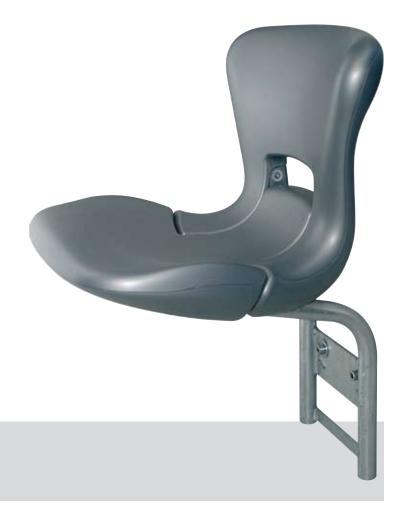

Recessed area for seat number plate

Tubular steel armrests with polymer pads & cushioning according to the client's wishes

The seat can also be mounted on retractable platforms due to its minimal depth

Tip-up seat FCB-M – riser-mounted (also available in beam mount configuration)