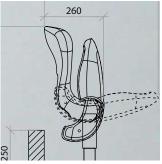

FCB-S – riser mounted

Mounted on step

Seat numbering detail

Drain hole

Shell seat FCB-S – closed all around designer shell, without any sharp edges or gaps to collect dirt or rubbish

The M version is the centrepiece of the FCB range with its wide contoured seat and ergonomically shaped back. The slim folding mechanism provides maximum seatway even in the narrowest row depths. The integrated maintenance free rotating mechanism with interior counterweight ensures a perfectly engineered fold back.