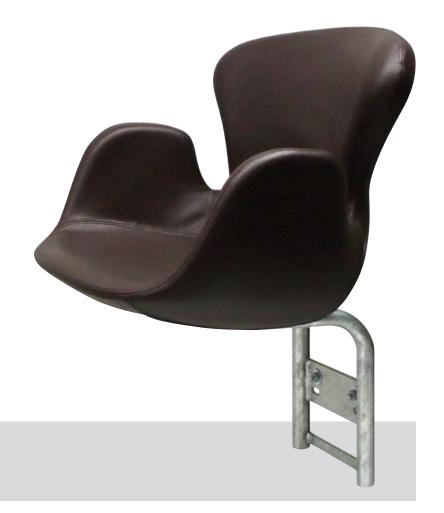

The extended backrest for the highest demands in comfort distinguishes the VIP seat FCB-XL. The high-quality upholstered foam shell with integrated armrests is available in a basic as well as a tip-up version with our maintenance-free rotating mechanism with integrated counterweight. Both versions have an identical profile.

Leather seats with chrome-plated trumpet feet for waiting area

All VIP seats with exchangeable zip-on covers

Upholstered seats in VIP section with embroidered logos

FCB-XL – with foot and round base for floor mounting