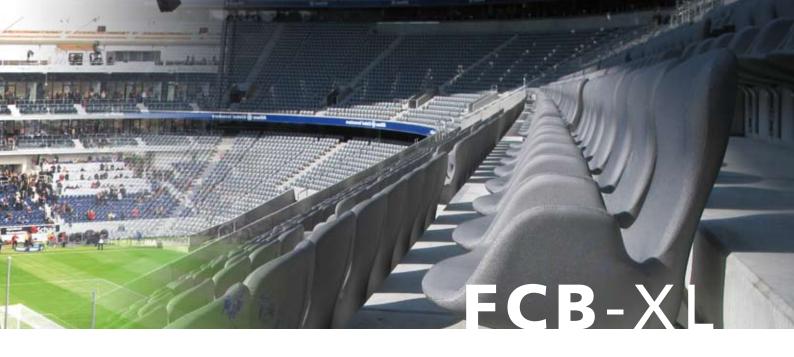

## SEAT RANGE FCB THE AUTHENTIC SEATS OF MUNICH'S ALLIANZ ARENA

consistent mounting system

maintenance friendly

A series of eye catching stadium seats designed to the highest standards. The FCB family range comprises a shell seat, tip-up seat and four upholstered VIP seats.

The extended backrest for the highest demands in comfort distinguishes the VIP seat FCB-XL. The high-quality upholstered foam shell with integrated armrests is available in a basic as well as a tip-up version with our maintenance-free rotating mechanism with integrated counterweight. Both versions have an identical profile.