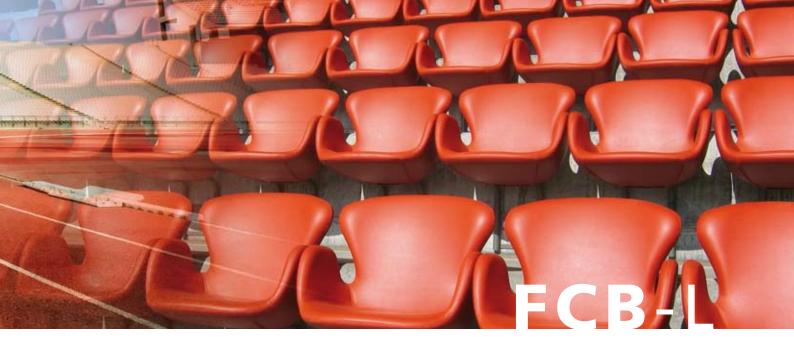

## SEAT RANGE FCB THE AUTHENTIC SEATS OF MUNICH'S ALLIANZ ARENA

consistent mounting system

maintenance friendly

A series of eye catching stadium seats designed to the highest standards. The FCB family range comprises a shell seat, tip-up seat and four upholstered VIP seats.

Design: Herzog & de Meuron® MOD. DEP.

FCB-S

FCB-M

FCB-L / FCB-LK

FCB-XL / FCB-XLK

Desk 700R

Specs

The basic shell seat forms the starting point of the FCB seat range. This distinctive seat is blow moulded in durable polymere and provides comfort and durability in a depth of only 400mm.