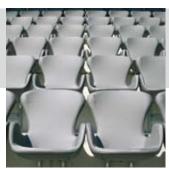

FCB-S – riser mounted

Mounted on step

Seat numbering detail

Drain hole

Shell seat FCB-S – closed all around designer shell, without any sharp edges or gaps to collect dirt or rubbish

The M version is the centrepiece of the FCB range with its wide contoured seat and ergonomically shaped back. The slim folding mechanism provides maximum seatway even in the narrowest row depths. The integrated maintenance free rotating mechanism with interior counterweight ensures a perfectly engineered fold back.