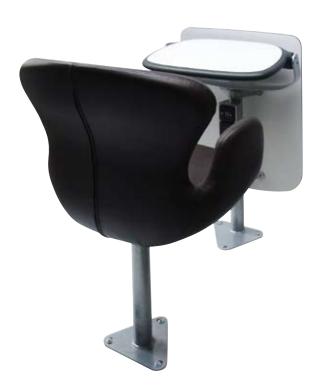

Extremely comfortable VIP seat with integrated armrests, upholstered with high-quality fabric or artificial leather cover. An ergonomically shaped moulded foam shell on a sturdy tubular steel frame forms the basis. In addition to the basic VIP seat, the seat range is complemented by a tip-up version incorporating our maintenance-free, interior rotating mechanism with integrated counterweight.

The extended backrest for the highest demands in comfort distinguishes the VIP seat FCB-XL. The high-quality upholstered foam shell with integrated armrests is available in a basic as well as a tip-up version with our maintenance-free rotating mechanism with integrated counterweight. Both versions have an identical profile.

Leather seats with chrome-plated trumpet feet for waiting area

All VIP seats with exchangeable zip-on covers

Upholstered seats in VIP section with embroidered logos

FCB-XL – with foot and round base for floor mounting