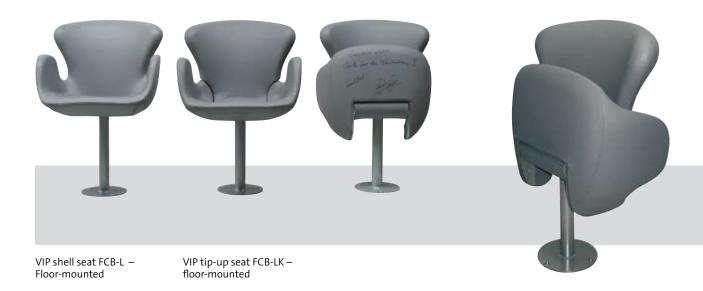

UV-resistant artificial leather cover for outdoor use

Cover in two contrasting tones emphasises the organic shape

Free-standing chair with swivel base for conference use

Riser-mounted VIP shell seat FCB-L – shown here in top quality genuine leather