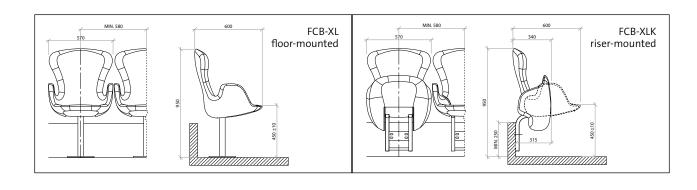

The extended backrest for the highest demands in comfort distinguishes the VIP seat FCB-XL. The high-quality upholstered foam shell with integrated armrests is available in a basic as well as a tip-up version with our maintenance-free rotating mechanism with integrated counterweight. Both versions have an identical profile.

Leather seats with chrome-plated trumpet feet for waiting area

All VIP seats with exchangeable zip-on covers

Upholstered seats in VIP section with embroidered logos

FCB-XL – with foot and round base for floor mounting